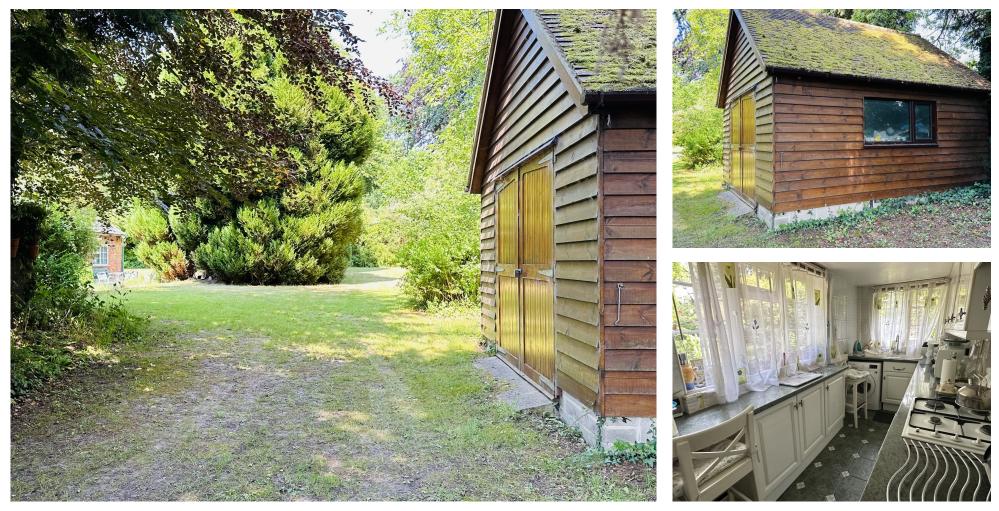

# **PROPERTY FEATURES**

Two bedroom detached house offering potential for improvement situated on a generous plot of approx. 0.4 acres Entrance hall • Sitting/dining room • Kitchen • Reception room • Bathroom • Two bedrooms • Separate wc Large well established front & Rear gardens • Garage • Mobile home Viewing recommended • No forward chain

## DESCRIPTION

This two bedroom detached house is located in an established location within Shedfield and offers the potential to extend and improve, subject to obtaining the relevant consents. The house benefits from a detached garage and there is currently a 26ft static caravan within the grounds of the property which we understand has been there for many years. The gardens are of a good size and are well established with an overall plot size of approximately 0.4 of an acre.

The accommodation on the ground floor comprises an entrance hall, sitting room/dining room, reception room, kitchen and a bathroom. On the first floor there are two bedrooms and a separate wc.

The house is situated in the charming village of Shedfield within the Meon Valley with good bus services, public houses, a church, nursery school and recreation ground. St Johns Primary and Swanmore College are within a short drive.