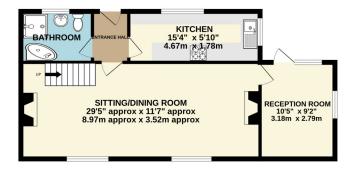

The accommodation on the ground floor comprises an entrance hall, sitting room/dining room, reception room, kitchen and a bathroom. On the first floor there are two bedrooms and a separate wc.

The house is situated in the charming village of Shedfield within the Meon Valley with good bus services, public houses, a church, nursery school and recreation ground. St Johns Primary and Swanmore College are within a short drive.

#### Culverlands Cottage Winchester Road Shedfield SO32 2JF

GROUND FLOOR

Whilst every attempt has been made to ensure the accuracy of the floorplan contained here, measurements of doors, windows, rooms and any other items are approximate and no responsibility is taken for any erorr, omission or mis-statement. This plan is for illustrative purposes only and should be used as such by any prospective purchaser. The services, systems and appliances shown have not been tested and no guarantee as to their operability or efficiency can be given. Made with Metropix ©2023