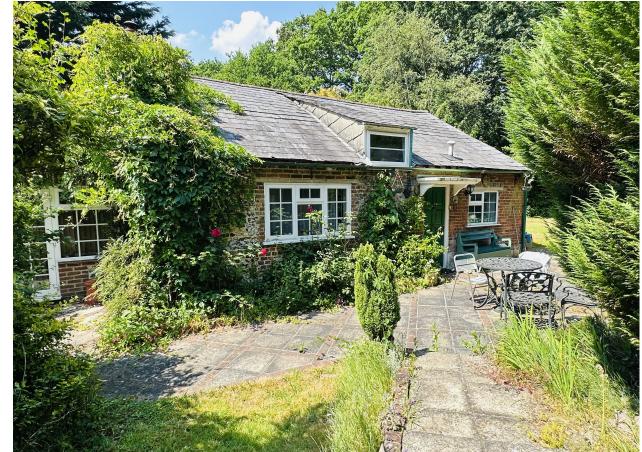

# VERLANDS COTTAGE Winchester Road, Shedfield, 803220F Asking Price (499.950

A.

## DESCRIPTION

This two bedroom detached house is located in an established location within Shedfield and offers the potential to extend and improve, subject to obtaining the relevant consents. The house benefits from a detached garage and there is currently a 26ft static caravan within the grounds of the property which we understand has been there for many years. The gardens are of a good size and are well established with an overall plot size of approximately 0.4 of an acre.

The accommodation on the ground floor comprises an entrance hall, sitting room/dining room, reception room, kitchen and a bathroom. On the first floor there are two bedrooms and a separate wc.

The house is situated in the charming village of Shedfield within the Meon Valley with good bus services, public houses, a church, nursery school and recreation ground. St Johns Primary and Swanmore College are within a short drive.