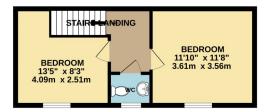

The accommodation on the ground floor comprises an entrance hall, sitting room/dining room, reception room, kitchen and a bathroom. On the first floor there are two bedrooms and a separate wc.

The house is situated in the charming village of Shedfield within the Meon Valley with good bus services, public houses, a church, nursery school and recreation ground. St Johns Primary and Swanmore College are within a short drive.

#### Culverlands Cottage Winchester Road Shedfield SO32 2JF

GROUND FLOOR

Whilst every attempt has been made to ensure the accuracy of the floorplan contained here, measurements of doors, windows, rooms and any other items are approximate and no responsibility is taken for any erorr, omission or mis-statement. This plan is for illustrative purposes only and should be used as such by any prospective purchaser. The services, systems and appliances shown have not been tested and no guarantee as to their operability or efficiency can be given. Made with Metropix ©2023

## DIRECTIONS

**1ST FLOOR** 

From the roundabout in Bishops Waltham by the Crown Inn take the B2177 to Waltham Chase. At the traffic lights turn left into Forest Road. At the crossroads turn right into Gravel Hill which leads into Shirrell Heath High Street. Continue through Shirrell Heath past New Place into Shedfield. Continue to the end of the road and turn left, the driveway entrance can be found immediately on the left.