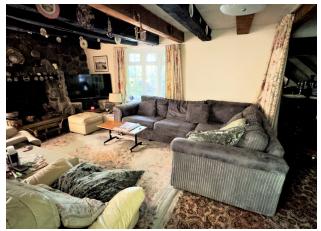

# **PROPERTY FEATURES**

Two bedroom detached house offering potential for improvement situated on a generous plot of approx. 0.4 acres Entrance hall • Sitting/dining room • Kitchen • Reception room • Bathroom • Two bedrooms • Separate wc Large well established front & Rear gardens • Garage • Mobile home Viewing recommended • No forward chain

The accommodation on the ground floor comprises an entrance hall, sitting room/dining room, reception room, kitchen and a bathroom. On the first floor there are two bedrooms and a separate wc.

The house is situated in the charming village of Shedfield within the Meon Valley with good bus services, public houses, a church, nursery school and recreation ground. St Johns Primary and Swanmore College are within a short drive.