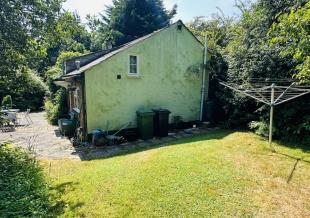

# **PROPERTY FEATURES**

Two bedroom detached house offering potential for improvement situated on a generous plot of approx. 0.4 acres Entrance hall • Sitting/dining room • Kitchen • Reception room • Bathroom • Two bedrooms • Separate wc Large well established front & Rear gardens • Garage • Mobile home Viewing recommended • No forward chain

## DESCRIPTION

This two bedroom detached house is located in an established location within Shedfield and offers the potential to extend and improve, subject to obtaining the relevant consents. The house benefits from a detached garage and there is currently a 26ft static caravan within the grounds of the property which we understand has been there for many years. The gardens are of a good size and are well established with an overall plot size of approximately 0.4 of an acre.